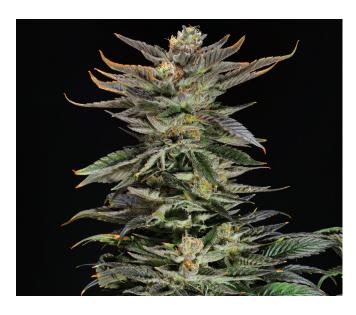

#### XTC OG

Thin Mint Girl Scout Cookies x Tahquitz OG

**Type:** Hybrid, Indica Dominant **Flowering Time:** 9-10 weeks

Yield: Good
Potency: High

Seed Type: Feminized

XTC OG has chunky solid buds and is glazed in trichomes at maturity. Vigorous and bushy, she is a very good yielding plant with a potent, motivating high.

# **AUTOFLOWERS**

Saves Time and Resources

Autoflowering seeds produce resilient plants that can grow to maturity in challenging environments. Desirable to indoor growers with limited room or resources, they flower on their own schedule regardless of the light cycle and can go from germination to harvest between seven and ten weeks.