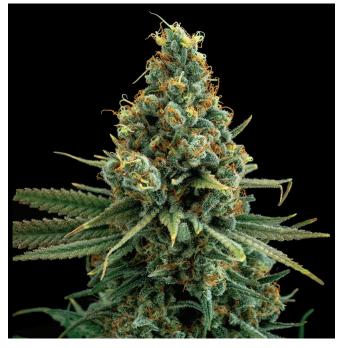

#### **ALIEN OTTO**

Elev8 Breeding Auto > Toofless Alien

**Type:** Autoflower

Flowering Time: 70 days from seed

Yield: Good Potency: High

**Seed Type:** Feminized

Alien Otto is a high quality autoflower that primarily likes to stay short with big chunky frosty buds. Our Elev8 breeding male is a large yielding OG dominate auto strain. Crossing our male with Toofless Alien has produced a cross with terpenes that are a delicious mixture of OG dankness with a touch of sweetness.

### **SHADOW OG**

Elev8 Breeding Auto x
Supernatural OG

**Type:** Autoflower

Flowering Time: 70 days from seed

Yield: Very Good Potency: High

Seed Type: Feminized

Shadow OG is a cross between our autoflower breeding male and Supernatural OG Autoflower. Our large OG dominate male crossed with Supernatural OG produces a large yielding cross with plenty of frost with a dank OG Kush terpene profile. Shadow OG likes growing large, fat colas.