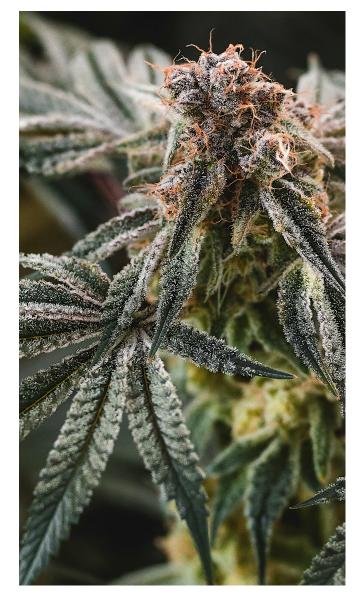

s are dense, super frosty with a smell/taste that will make

your mouth water.







#### **SUNDAE PUNCH**

Purple Punch x Sundae Driver

Type: Indica

Flowering Time: 8 Weeks

Yield: Good Potency: High

Seed Type: Feminized

Sundae Punch is a vigorous, large-yielding cross between the infamous Sundae Driver and Purple Punch. The cross of these legendary genetics are

sure not to disappoint.

#### **GELATO #33**

Thin Mint Girl Scout Cookies x Sunset Sherbet

**Type:** Indica

Flowering Time: 8-9 Weeks

Yield: Good Potency: High

**Seed Type:** Feminized

This tasty strain is famous for its delicious flavor and euphoric high. This strain has a flavor that's said to be much like a sweet sherbet, with fruity blueberry and orange flavors.

#### **ELEV8 SEEDS** | A Cannabis Genetics Company





### **PUNCH CAKE**

Purple Punch x Wedding Cake

Type: Indica

Flowering Time: 8-9 weeks

Yield: Excellent Potency: High

**Seed Type:** Feminized

An enticing combination of grape candy from Purple Punch, and cookie gas from Wedding Cake. The frost and dense buds from both parents carries through for insanely beautiful bag appeal.

#### **FRUITY PUNCH**

Purple Punch x Fruity Pebbles OG

**Type:** Indica

Flowering Time: 8-9 weeks

Yield: Good Potency: High

Seed Type: Feminized

Fruity Punch combines the large yielding fruitiness of Fruity Pebbles with the grape sweetness and frost of Purple Punch.

### NEW!

# **GELATO STRAINS!**

#### **GELATO KISS**

Gelato #33 x Sour Patch Kiss

Type: Indica

Flowering Time: 8-9 weeks

Yield: Excellent Potency: High

**Seed Type:** Feminized

###