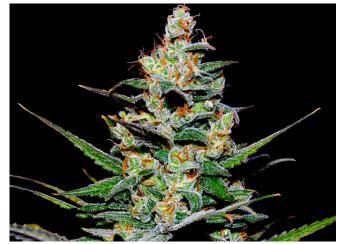

#### **SOUR PATCH KISS**

Kimbo Kush x Sour Kush

**Type:** Hyrbid, Sativa Dominant **Flowering Time:** 8-9 Weeks

Yield: Heavy

**Potency:** Extremely Potent **Seed Type:** Feminized, Regular

This strain has it all – good yield, insane amounts of gooey stickiness and a delicious, loud smell of sour candy.