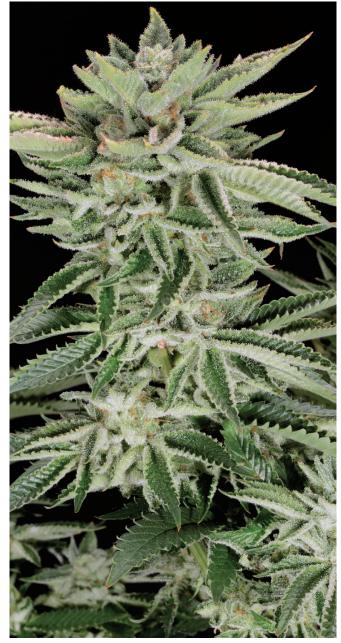

#### **BLACKBERRY DREAM**

Kimbo Kush x Super Silver Haze

**Type:** Hybrid

Flowering Time: 9-10 weeks

Yield: Very Good Potency: High Seed Type: Regular

Extremely euphoric, almost opiate. Mind is creative and contemplative while body warm and relaxed. Great after-dinner smoke.

#### **SHERBET**

Pink Panties x Girl Scout Cookies

**Type:** Hybrid, Indica Dominant **Flowering Time:** 8-9 weeks

Yield: Good
Potency: High

Seed Type: Feminized

Stress, tension, and sour moods melt away with the carefree mindset and physical relaxation that comes with this rich hybrid.