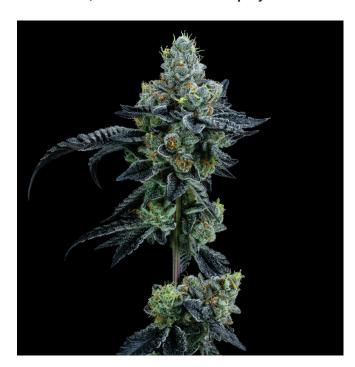

#### THIN MINT GIRL SCOUT COOKIES

Durban Poison x OG Kush

**Type:** Hybrid, Indica Dominant **Flowering Time:** 9 Weeks

Yield: Medium

**Potency:** Very Potent **Seed Type:** Feminized

Most popular cut of Girl Scout Cookies. Tons of frost with a mild taste of cookie dough, and a hint of mint.

#### **SOUR PATCH KISS**

Kimbo Kush x Sour Kush

**Type:** Hyrbid, Sativa Dominant **Flowering Time:** 8-9 Weeks

Yield: Heavy

**Potency:** Extremely Potent **Seed Type:** Feminized, Regular

This strain has it all – good yield, insane amounts of gooey stickiness and a delicious, loud smell of sour candy.