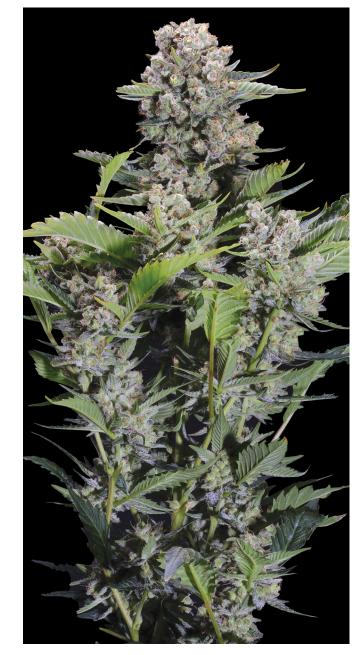

# **GORILLA GLUE**Sour Dubb x Chem Sis x Chocolate Diesel

**Type:** Hybrid

Flowering Time: 8-9 weeks

**Yield:** Heavy

**Potency:** Extremely Potent **Seed Type:** Feminized, Regular

Gorilla Glue is thought by many to be one of the most potent strains in existence. This rockstar strain won the 2014 Cannabis Cup as best hybrid. Extremely potent and has a soaring high.