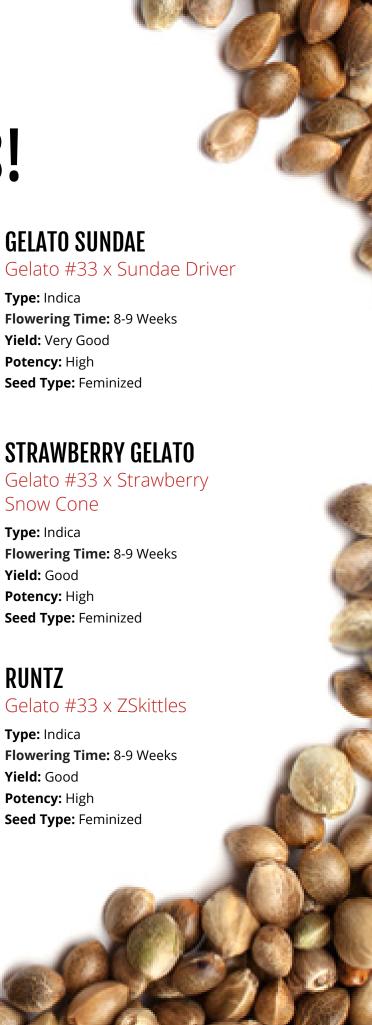

### NEW!

# **GELATO STRAINS!**

#### **GELATO KISS**

Gelato #33 x Sour Patch Kiss

Type: Indica

Flowering Time: 8-9 weeks

Yield: Excellent Potency: High

**Seed Type:** Feminized

#### **LEMON GELATO**

Gelato #33 x Lemon Tree

Type: Indica

Flowering Time: 8-9 Weeks

Yield: Very Good Potency: High

**Seed Type:** Feminized

#### TRIPLE SCOOPS

Gelato #33 x 2Scoops

Type: Indica

Flowering Time: 8-9 Weeks

Yield: Good Potency: High

**Seed Type:** Feminized

**Potency:** High

Snow Cone

**Type:** Indica

Yield: Good Potency: High

Yield: Good Potency: High

**Seed Type:** Feminized