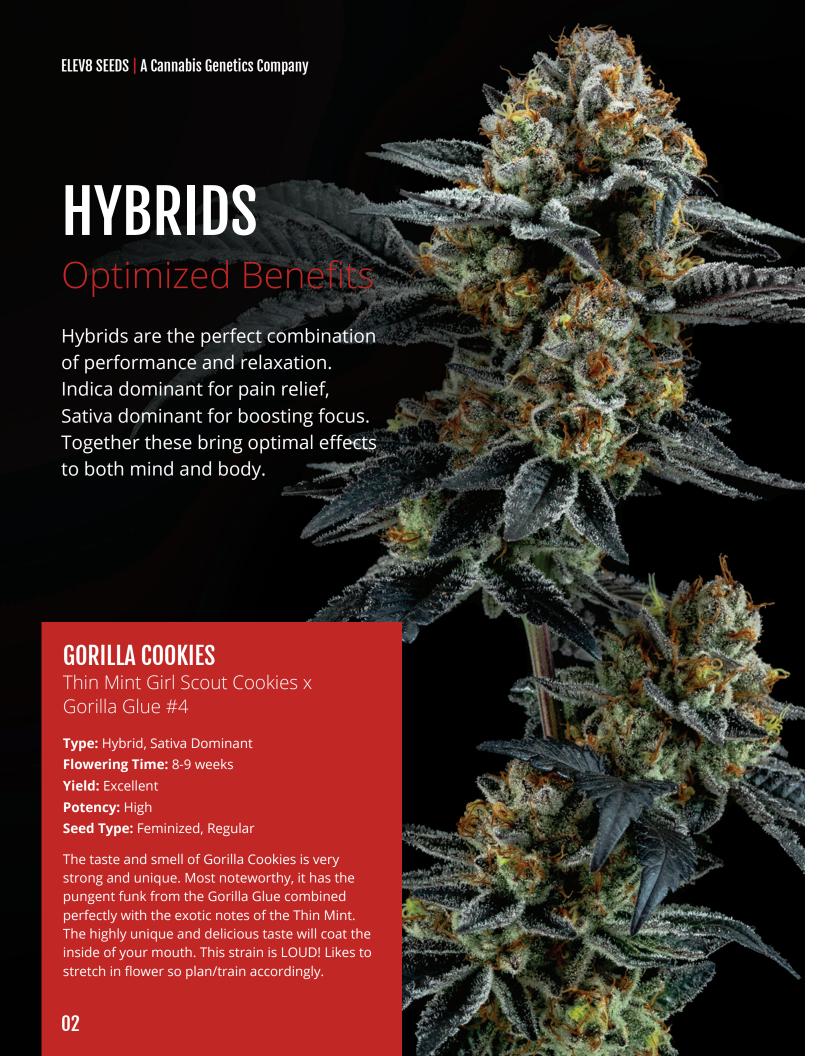

# **GORILLA GLUE**Sour Dubb x Chem Sis x Chocolate Diesel

**Type:** Hybrid

Flowering Time: 8-9 weeks

**Yield:** Heavy

**Potency:** Extremely Potent **Seed Type:** Feminized, Regular

Gorilla Glue is thought by many to be one of the most potent strains in existence. This rockstar strain won the 2014 Cannabis Cup as best hybrid. Extremely potent and has a soaring high.