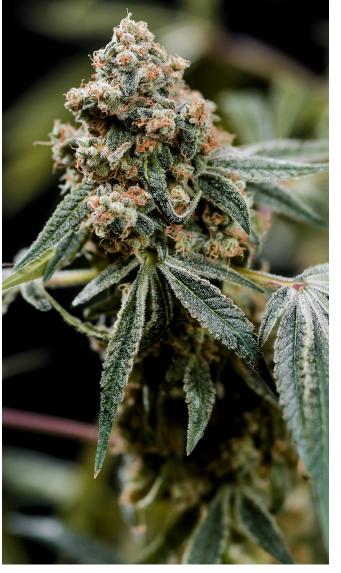

are dense, super frosty with a smell/taste that will make

your mouth water.







#### **SUNDAE PUNCH**

Purple Punch x Sundae Driver

Type: Indica

Flowering Time: 8 Weeks

Yield: Good Potency: High

Seed Type: Feminized

Sundae Punch is a vigorous, large-yielding cross between the infamous Sundae Driver and Purple Punch. The cross of these legendary genetics are

sure not to disappoint.

#### **GELATO #33**

Thin Mint Girl Scout Cookies x Sunset Sherbet

**Type:** Indica

Flowering Time: 8-9 Weeks

Yield: Good Potency: High

**Seed Type:** Feminized

This tasty strain is famous for its delicious flavor and euphoric high. This strain has a flavor that's said to be much like a sweet sherbet, with fruity blueberry and orange flavors.

#### **ELEV8 SEEDS** | A Cannabis Genetics Company





### **PUNCH CAKE**

Purple Punch x Wedding Cake

Type: Indica

Flowering Time: 8-9 weeks

Yield: Excellent Potency: High

**Seed Type:** Feminized

An enticing combination of grape candy from Purple Punch, and cookie gas from Wedding Cake. The frost and dense buds from both parents carries through for insanely beautiful bag appeal.

#### **FRUITY PUNCH**

Purple Punch x Fruity Pebbles OG

**Type:** Indica

Flowering Time: 8-9 weeks

Yield: Good Potency: High

Seed Type: Feminized

Fruity Punch combines the large yielding fruitiness of Fruity Pebbles with the grape sweetness and frost of Purple Punch.

### NEW!

# **GELATO STRAINS!**

#### **GELATO KISS**

Gelato #33 x Sour Patch Kiss

Type: Indica

Flowering Time: 8-9 weeks

Yield: Excellent Potency: High

**Seed Type:** Feminized

####