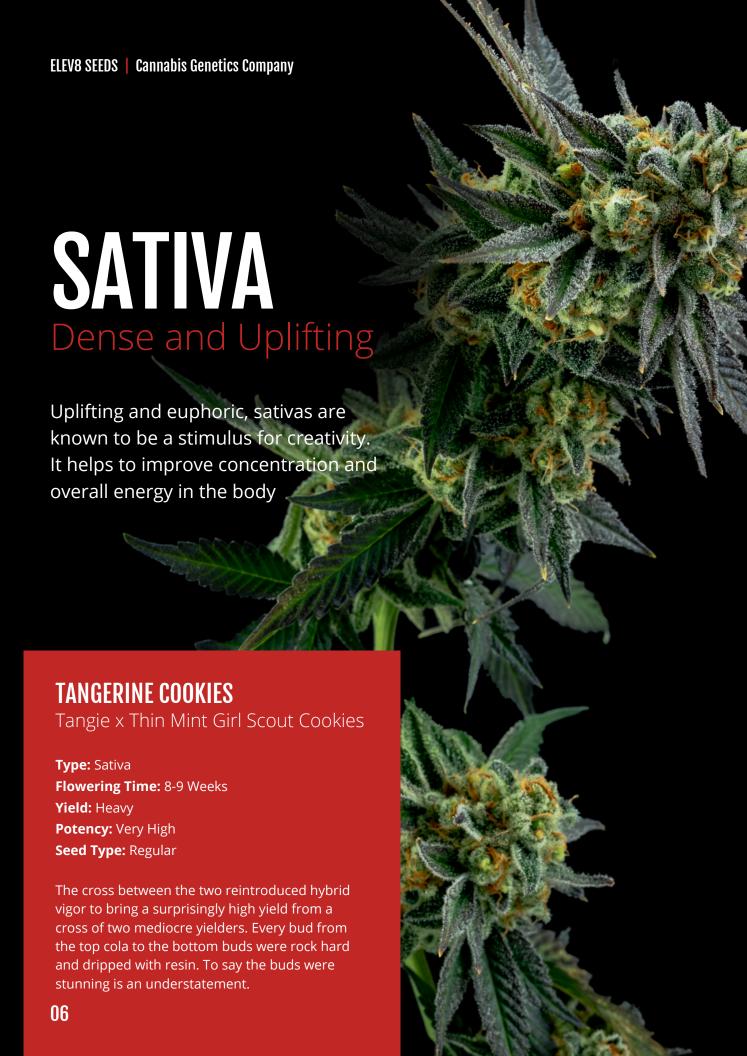

# **INDICA**

## Deep and Relaxing

Most indica plants are native to the chilly mountains of India, Afghanistan, and Pakistan. The buds are dense and the leaves short and stocky. It gives a deep body high, enhancing the quality of sleep and relaxing the mind, which is why it is used to treat anxiety, insomnia, and chronic pain.